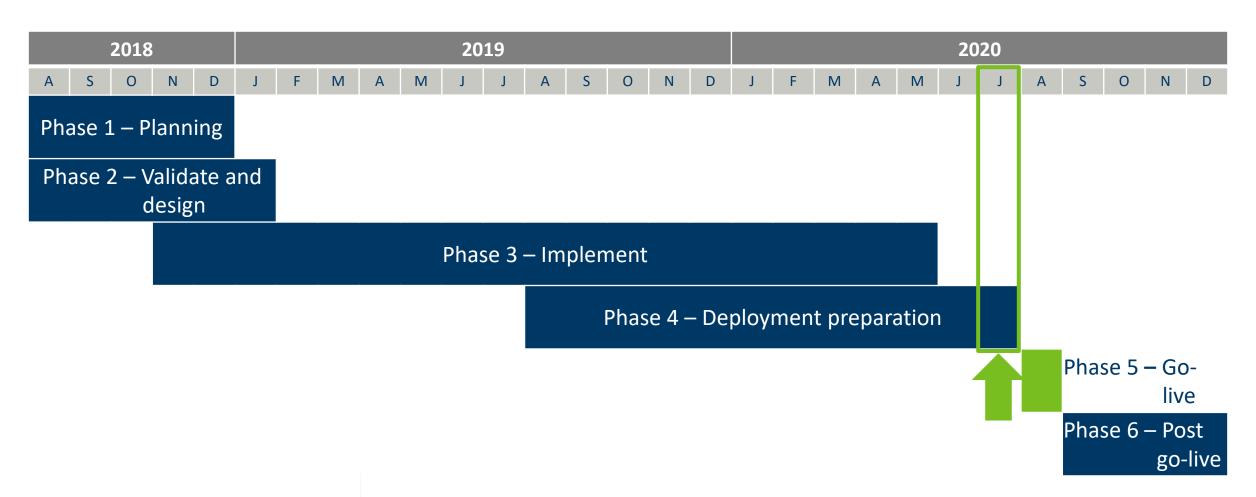

### Work Comp Campus will go live August 31st, 2020

## What's left for the Program?

*Now – June 2020* 

Implementation phase: Developing system and designing user interface.

Now – Summer 2020

**Stakeholder partnerships:** Providing regular communications and updates about our implementation progress, planned system functionality, testing and training opportunities.

Now – Summer 2020

**User acceptance testing:** Working with testing partners from representative stakeholder groups to confirm application functionality.

**Early 2020** 

**Stakeholder preparation:** Engaging stakeholders through targeted communications and training.

Summer 2020

**System go-live:** Ensuring stakeholders are supported, WCMP team will be available for questions and assistance.