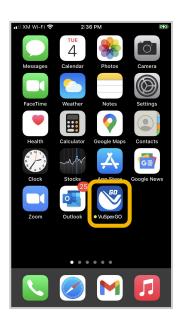

## Sign in

- 1. Launch the VuSpex GO app
- Tap the icon
- 2. Sign-in
- Enter your VuSpex
   Contractor account
   credentials. Same as the
   VuSpex APP.
- 3. Allow permissions
- Tap 'Allow While Using App'

1. Launch App

2. Sign in

3. Allow permissions