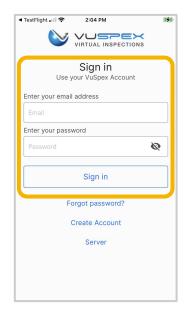

## Sign in

- 1. Launch the VuSpex GO app
- Tap the icon
- 2. Sign-in
- Enter your VuSpex
   Contractor account
   credentials. Same as the
   VuSpex APP.
- 3. Allow permissions
- Tap 'Allow While Using App'

1. Launch App

2. Sign in

3. Allow permissions