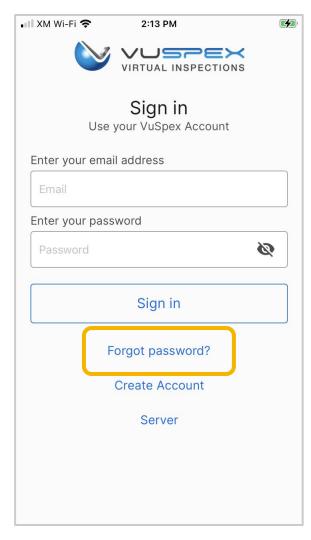

## Forgot password?

If you have a VuSpex Contractor Account, but forgot your password:

- Tap 'Forgot password'
- Enter the phone number for your VuSpex Account
- Enter the 'One time code'
- Enter the new password
- Confirm the password
- Tap 'Reset Password'
- Sign in