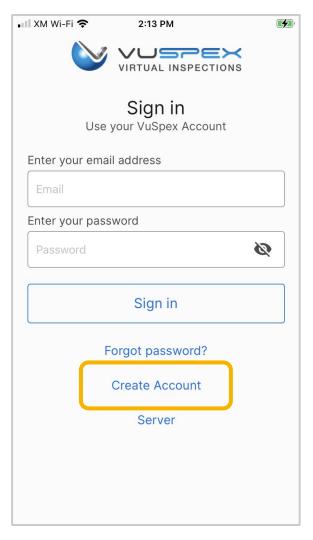

## Create an Account

If you do not already have a VuSpex Contractor Account:

- Tap 'Create Account'
- Follow the steps to create a new account
- Sign in