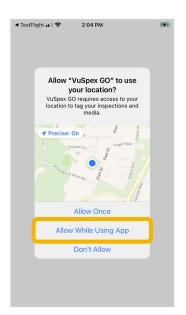

## Sign in

- 1. Launch the VuSpex GO app
- Tap the icon
- 2. Sign-in
- Enter your VuSpex
   Contractor account
   credentials. Same as the
   VuSpex APP.
- 3. Allow permissions
- Tap 'Allow While Using App'

1. Launch App

2. Sign in

3. Allow permissions