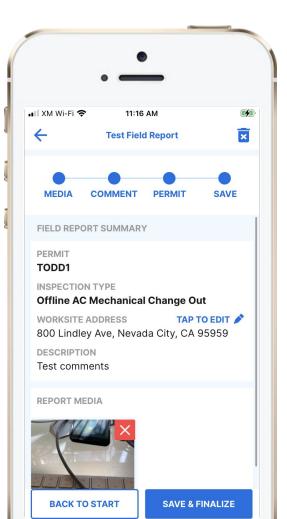

### Fill out the step-by-step form

**Step 1 - MEDIA:** Add photos & videos with comments.

**Step 2 - COMMENT:** Add a description.

**Step 3 - PERMIT:** Agency, permit, & inspection type.

**Step 4 - SAVE:** Finalizing the report locks it from being edited. Then send the Field Report to the Inspector when you have a good internet connection.