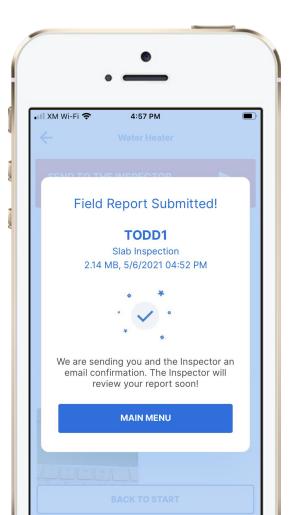

### Fill out the step-by-step form

**Step 1 - MEDIA:** Add photos & videos with comments.

**Step 2 - COMMENT:** Add a description.

**Step 3 - PERMIT:** Agency, permit, & inspection type.

**Step 4 - SAVE:** Finalizing the report locks it from being edited. Then send the Field Report to the Inspector when you have a good internet connection.

## **Field Report**

### **How-To Basics**

- Ask your Inspector about Offline Field Reports
- Works for many inspection types
- Automatically saves as you go
- Begin the report without an internet connection
- Your permit number is required to send
- Send the report at a location with a good cellular or WiFi internet connection