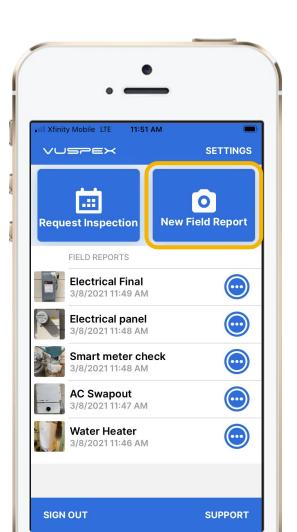

#### On the Main Menu

- Tap the 'New Field Report' button at the inspection location.
- Note: Your Permit number is required to send a Field Report.
- You must take photos & videos with the GO app for guaranteed GPS verification.

## Field Reports are saved and listed on the Main Menu

**Blue dots icon:** Saved work-in-progress. Can be edited.

**Red send icon:** Saved and finalized but has not been sent to the Inspector yet. Cannot be edited.

**Green check icon:** Saved and finalized and sent to the Inspector. Good to go!