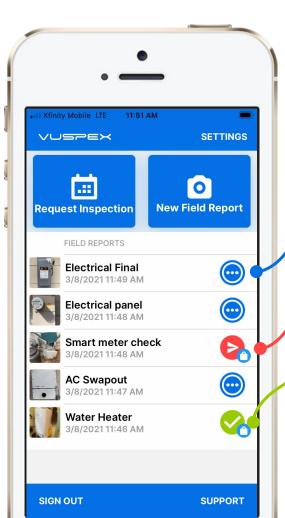

## **Saved Field Report Status**

## Field Reports are saved and listed on the Main Menu

**Blue dots icon:** Saved work-in-progress. Can be edited.

**Red send icon:** Saved and finalized but has not been sent to the Inspector yet. Cannot be edited.

**Green check icon:** Saved and finalized and sent to the Inspector. Good to go!