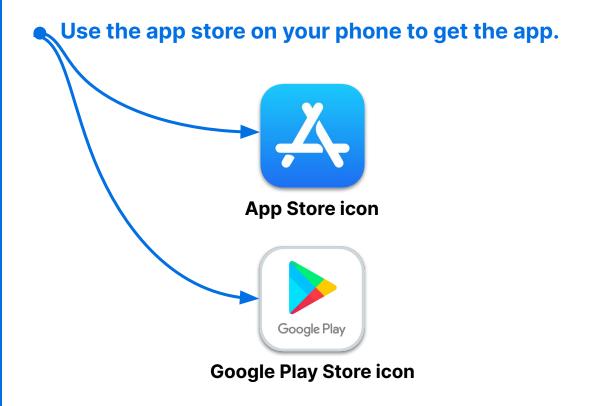

# **Get VuSpex GO** on your device

#### iOS (iPhone, iPad)

- Tap the App Store icon
- Search for 'VuSpex GO'
- Tap the GET button

#### **Android (Smartphone)**

- Tap the Play Store icon
- Search for 'VuSpex GO'
- Tap the Install button