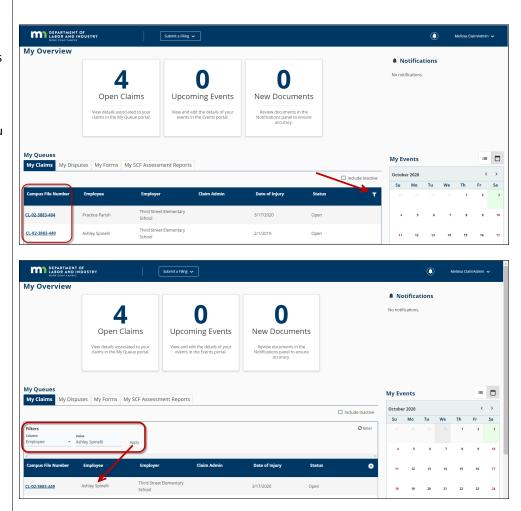

 On your Campus dashboard, find the claim on the My Claims tab. Click on the Campus File Number (CFN, also the jurisdiction claim number or JCN) to link directly to the claim. You can also click on the filter button to filter by any of the column headers, then click on the CFN/JCN to link directly to the claim.