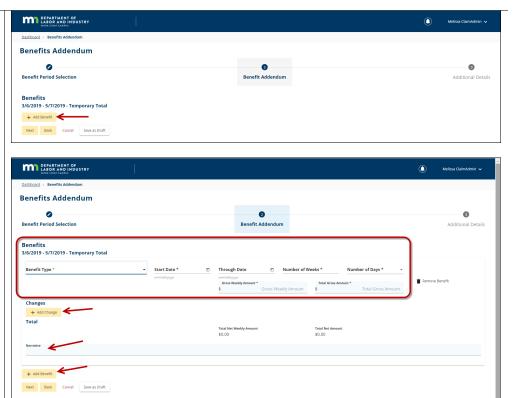

6. Click Add Benefit.

- 7. In the Benefits section, fill in the **Benefit Type**, Start Date, Through Date, Number of Weeks, Number of Days, Gross Weekly Amount and Total Gross Amount of the benefit period. If you need to add changes such as adjustments, credits or redistributions, you can select Add Change and fill in the related fields. You can also add a narrative to explain the benefit period if needed. To add more than one row of benefits click the Add Benefit button again and repeat the instructions above.
- You can provide additional information in the Explanation field or by attaching documents through Upload Document.