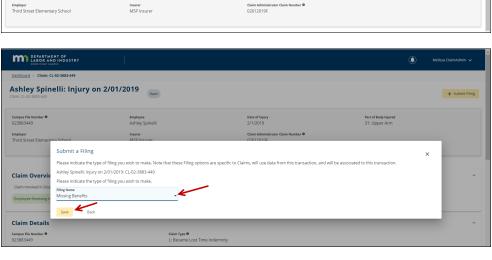

 On the Claim Details Page, click Submit Filing. 3. When the Submit a Filing box appears, choose Missing Benefits from the Filing Name dropdown menu and then click Save.

DEPARTMENT OF

Dashboard > Claim: CL-02-3883-449