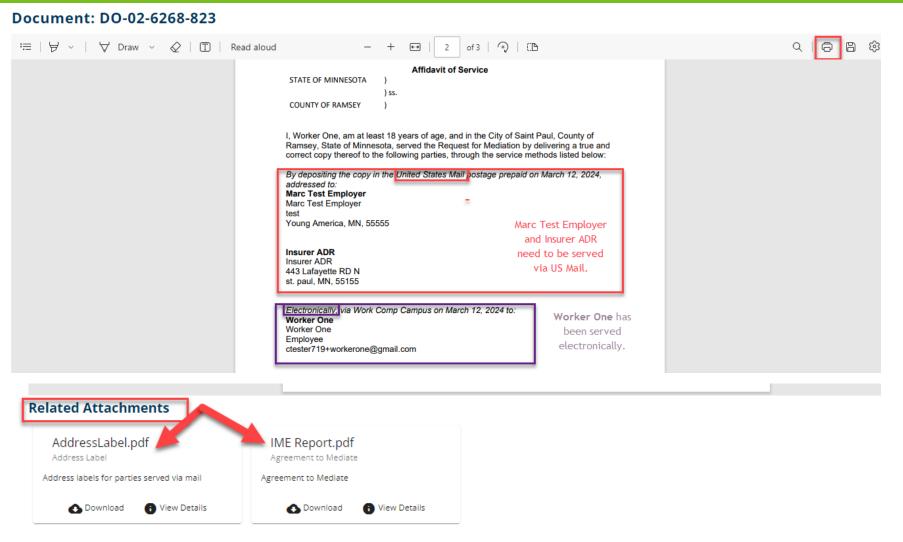

### Affidavit of service

#### Notice

Upon clicking Submit, Campus will:

- · Create and merge an Affidavit of Service with your filed document
- · Send an email to all parties who receive service via Campus

To serve parties by mail you must print a copy of the filed document and your Affidavit of Service.

### Service methods

Electronically

Upon successful submission of the document or webform, an emailed notice will be sent to the recipient.

U.S. mail

After the document, attachments and address labels have been printed, it is up to the filer to mail them.