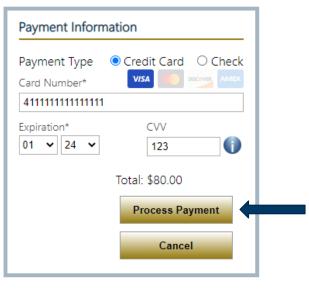

## 12. Click on "Pay"

13. Enter your credit card information, check the box next to "I am human", and click on "Process Payment"