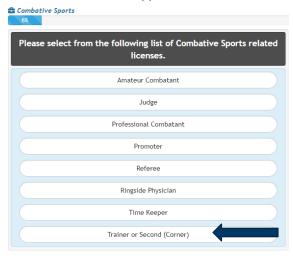

- 4. Click "Combative Sports"
  - + License or Registration Type

- 5. Click on the "Trainer or Second (Corner)" license type
  - **+** Select a License Type

- 6. Read the acknowledgement and click "I Accept".
- 7. Enter all of your personal information and then click on "Next" at the bottom right.
- 8. Enter the name of the gym and combatants you will be working with then click on "Next"
- 9. Upload files page. You may click "Skip" to proceed to the next step.
- 10. Read the certification notice and then click "I Accept".