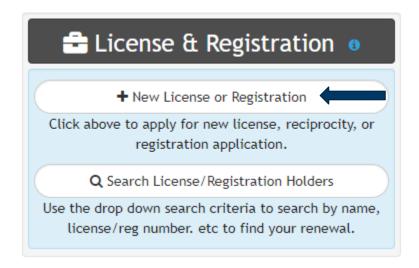

#### To apply for a license:

- 1. Visit <a href="https://ims.dli.mn.gov/ims/">https://ims.dli.mn.gov/ims/</a> (Chrome browser preferred)
- 2. Click "Continue as Guest"

3. Click "New License or Registration"