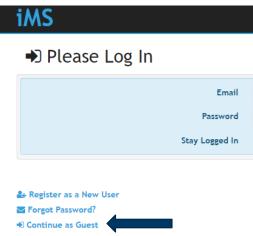

#### To apply for a license:

- 1. Visit <a href="https://ims.dli.mn.gov/ims/">https://ims.dli.mn.gov/ims/</a> (Chrome browser preferred)
- 2. Click "Continue as Guest"

3. Click "New License or Registration"