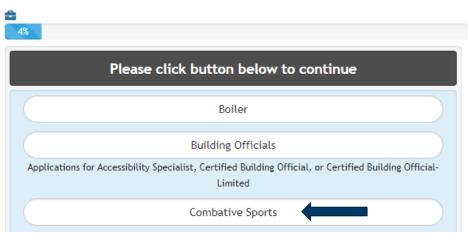

- 4. Click "Combative Sports"
  - + License or Registration Type

- 5. Click on the "Trainer or Second (Corner)" license type
  - **+** Select a License Type

- 6. Read the acknowledgement and click "I Accept".
- 7. Enter all of your personal information and then click on "Next" at the bottom right.
- 8. Enter the name of the gym and combatants you will be working with then click on "Next"
- 9. Upload files page. You may click "Skip" to proceed to the next step.
- 10. Read the certification notice and then click "I Accept".