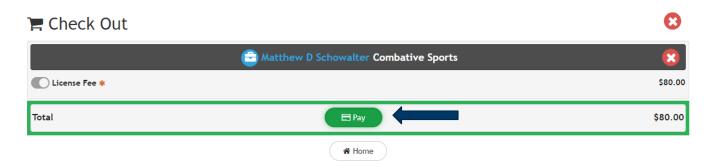

## License Summary

## 12. Click on "Pay"

13. Enter your credit card information, check the box next to "I am human", and click on "Process Payment"