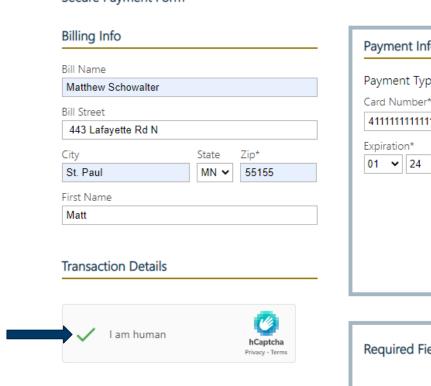

## 12. Click on "Pay"

13. Enter your credit card information, check the box next to "I am human", and click on "Process Payment"

#### Secure Payment Form