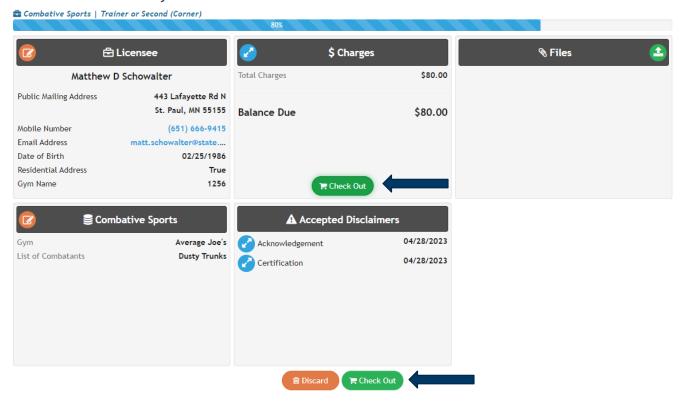

Visit <a href="https://ims.dli.mn.gov/ims/">https://ims.dli.mn.gov/ims/</a> (Chrome browser preferred)
- 2. Click "Continue as Guest"



3. Click "New License or Registration"



- 4. Click "Combative Sports"
  - + License or Registration Type



- 5. Click on the "Trainer or Second (Corner)" license type
  - **+** Select a License Type



- 6. Read the acknowledgement and click "I Accept".
- 7. Enter all of your personal information and then click on "Next" at the bottom right.
- 8. Enter the name of the gym and combatants you will be working with then click on "Next"
- 9. Upload files page. You may click "Skip" to proceed to the next step.
- 10. Read the certification notice and then click "I Accept".

11. Review all of your information and then click on "Check Out"

## License Summary



## 12. Click on "Pay"



13. Enter your credit card information, check the box next to "I am human", and click on "Process Payment"

# **Intuitive Municipal Solutions**

#### Secure Payment Form







#### **Contact**

If you need assistance, please contact Matt Schowalter:

• Email: <u>matt.schowalter@state.mn.us</u>

• Call: 651-666-9415