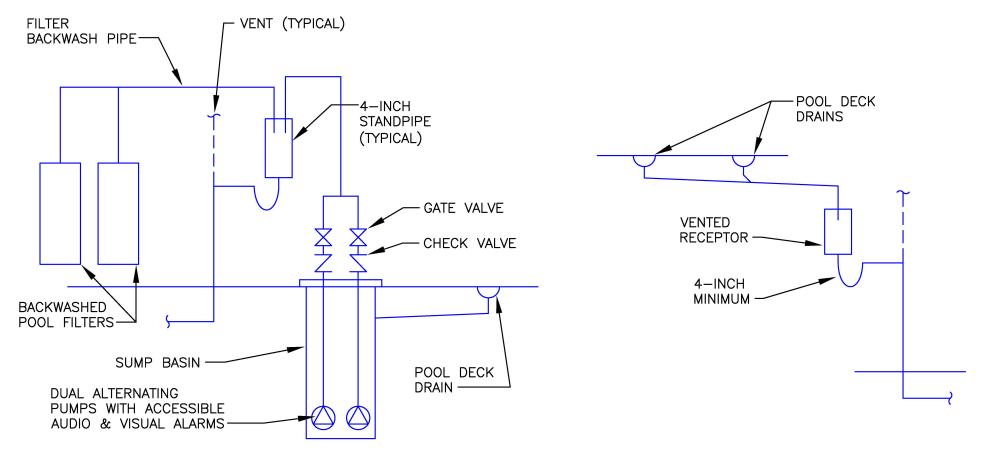

## M.R. CHAPTER 4714, SECTION 813.1:

- PIPES CARRYING WASTEWATER FROM SWIMMING POOLS OR WADING POOLS, INCLUDING POOL DRAINAGE AND BACKWASH FROM FILTERS, WATER FROM SCUM GUTTER DRAINS AND POOL DECK DRAINS, MUST BE INSTALLED AS AN INDIRECT WASTE. PUMPS MAY BE USED TO LIFT WASTE WATER WHEN THE INDIRECT WASTE LINE IS BELOW THE SEWER GRADE.

## NOTES:

- ULTIMATE POINT OF DISPOSAL OF POOL WATER MUST BE APPROVED BY THE LOCAL ADMINISTRATIVE AUTHORITY
- POOL DECK DRAINS NEED NOT BE TRAPPED AND VENTED. POOL DECK DRAIN PIPING MUST BE PITCHED AT A MINIMUM 1/8-INCH PER FOOT FOR PIPE SIZES 3-INCHES AND LARGER.

**Pool Drainage** 

1/22

Phone: (651) 284-5063